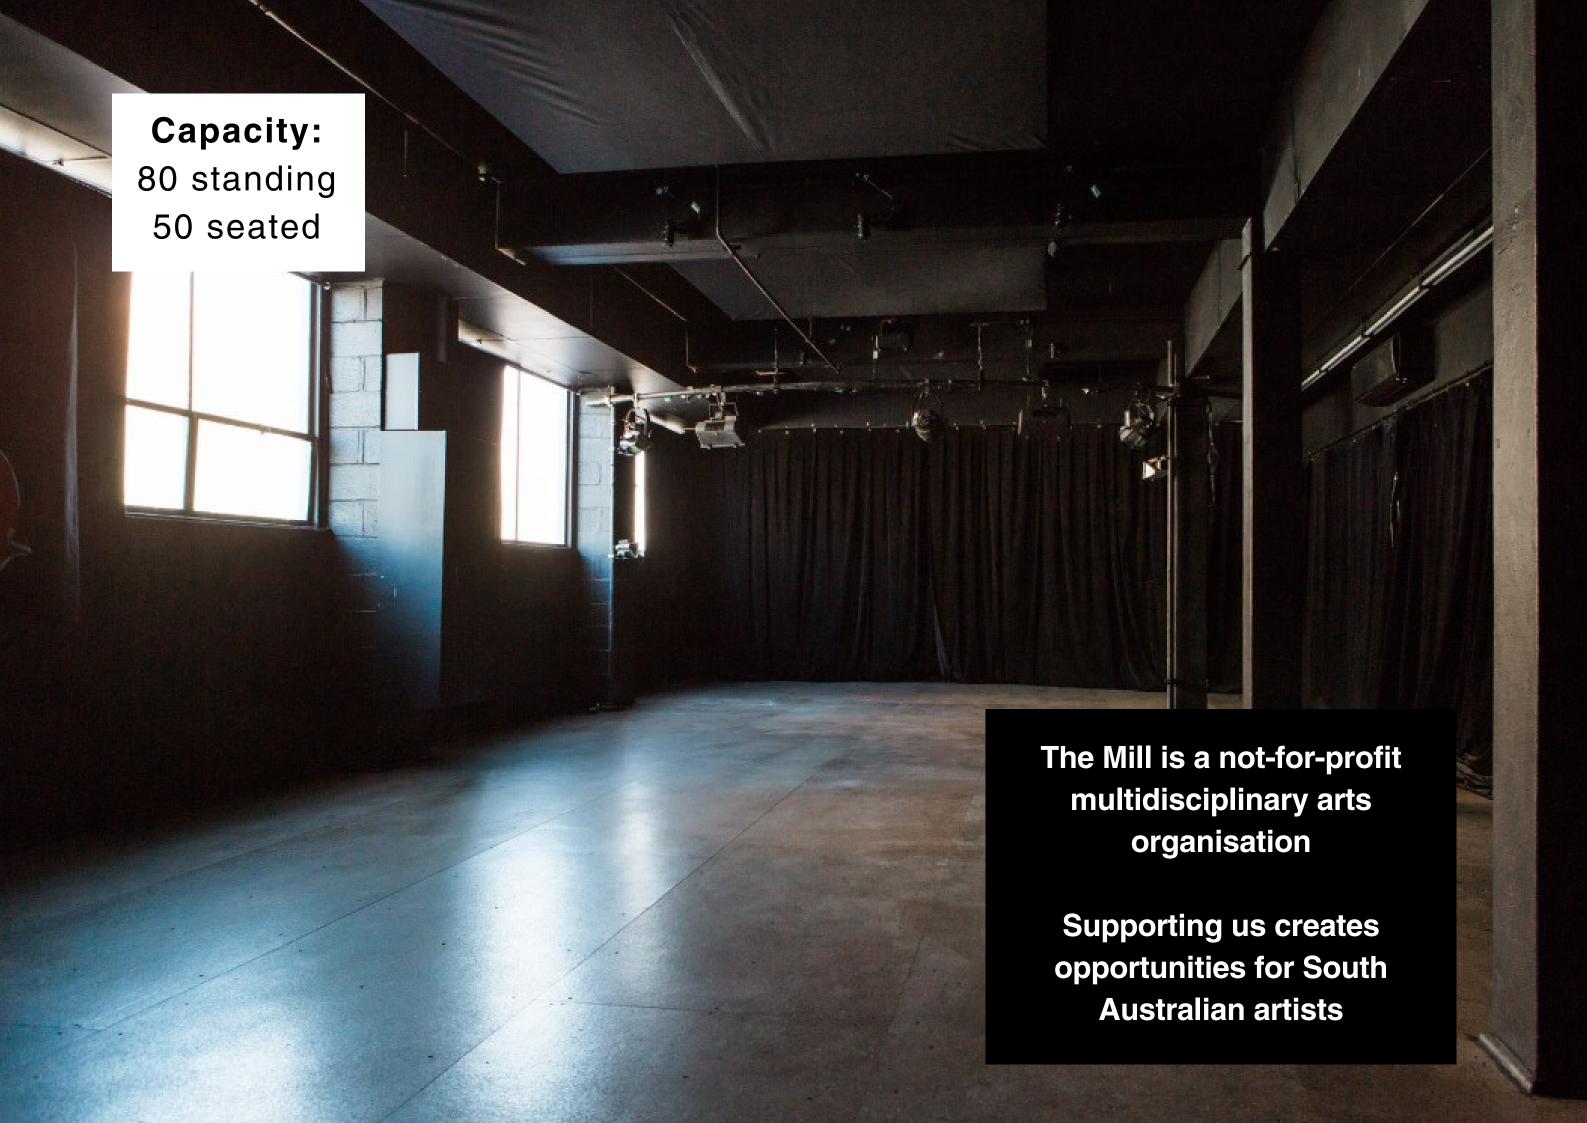

### Room dimensions (refer plans):

- Floor 14m x 7m (approx 98m2)
- Bulkhead height 3m
- Ceiling height 3.5m

#### Flooring:

- Timber, semi-sprung floor
- Tartkett covering black

#### Walls:

- Black (rendered / timber)
- Windows with blackout blinds