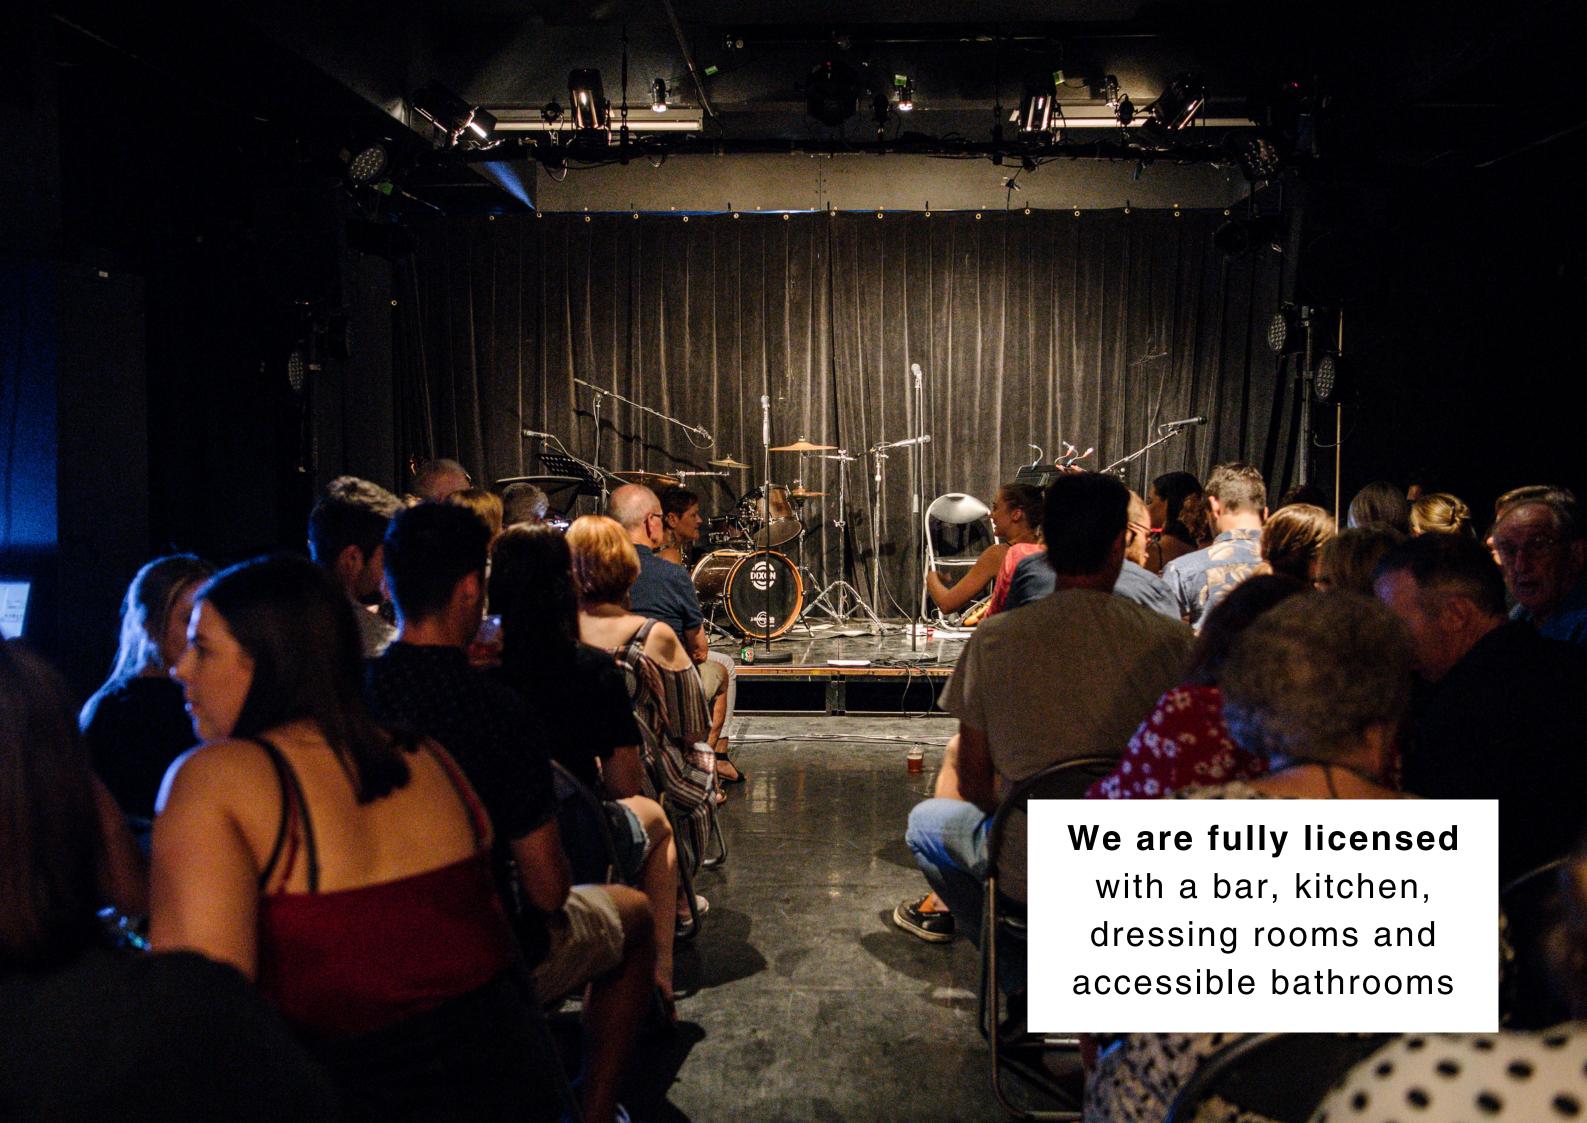

### Sound system:

- 2x FOH speakers
- 2x foldback wedges
- 1x sub-woofer
- 12-channel mixer, EQ and compressor
- 12-channel multicore
- 2x microphones, 10m leads and stands
- 1x 3.5mm-RCA cable for iPhone/media player

#### Lighting:

- 4x moving head LED DMX fixtures (fixed)
- 4x 9 LED bar DMX fixtures (fixed)
- 3x LED RGB DMX fixtures
- 5x 500w mini fresnels
- 3x large LED fixtures (floods)
- 3x small LED fixtures (floods)
- 12x birdies
- 2x 4-channel dimmers
- MacBook Pro running QLab v4.7 for Sound and Lighting
- DMX cables (various lengths)

#### Tables and chairs:

- 3x timber trestle tables
- 50x black stacking chairs