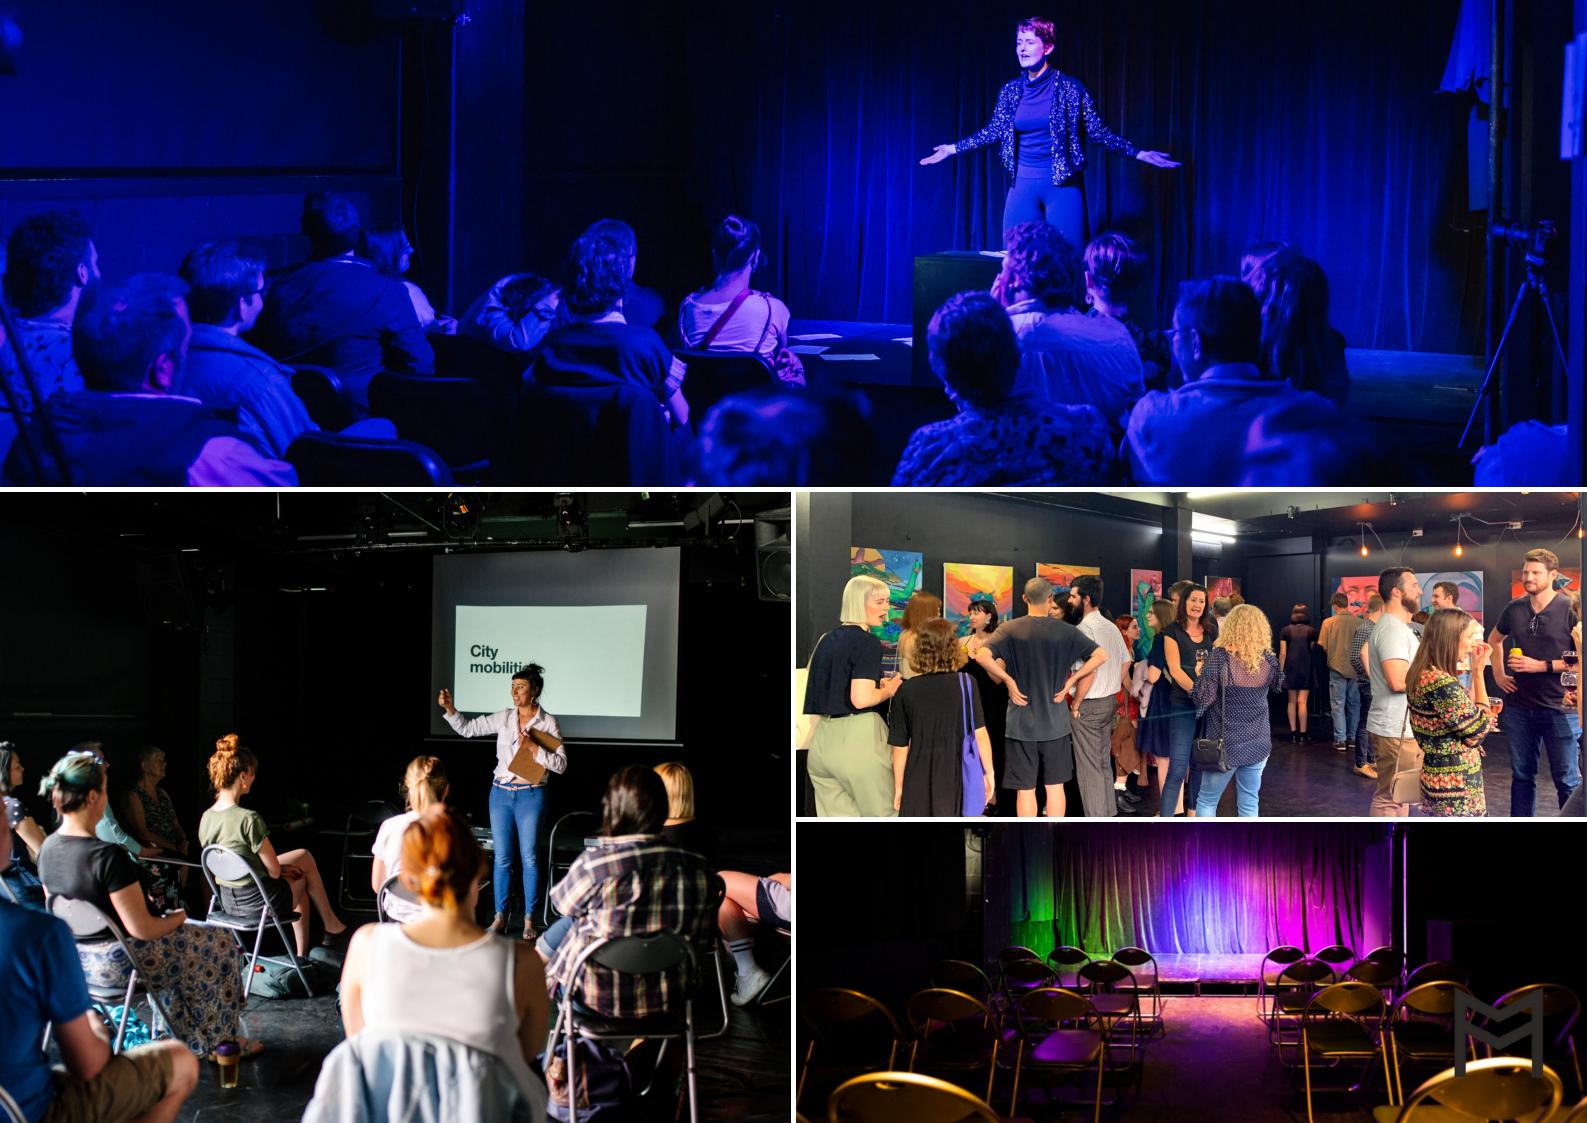

#### Lighting:

- 4x moving head LED DMX fixtures (fixed)
- 4x 9 LED bar DMX fixtures (fixed)
- 3x LED RGB DMX fixtures
- 5x 500w mini fresnels
- 3x large LED fixtures (floods)
- 3x small LED fixtures (floods)
- 12x birdies
- 2x 4-channel dimmers
- MacBook Pro running QLab v4.7 for Sound and Lighting
- DMX cables (various lengths)

#### **Projector:**

- Epson EB FH-52 (ceiling mounted)
- 10m amplified HDMI
- 120-inch retractable screen (fixed)

#### Tables and chairs:

- 3x timber trestle tables
- 50x black stacking chairs